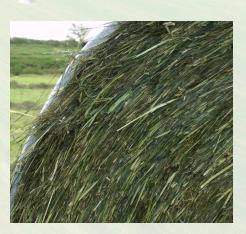

## VISQUEEN TO CROPTIGHT

Visqueen Croptight can be used to conserve multiple crops including grass, maize and sugar beet pulp. The use of Visqueen Croptight helps to produce a better quality forage whilst also allowing easier feeding and handling. As it is also made from polythene, Visqueen Croptight can be recycled alongside silage stretch film.

## Improves air barrier

**Enhances fermentation** process

More compact and stable bales

Reduces forage losses

Allows automated bale feeding

Easy to recycle

| Technical Specification |               |                   |               |                           |                        |                      |
|-------------------------|---------------|-------------------|---------------|---------------------------|------------------------|----------------------|
| Application             | Width<br>(mm) | Thickness<br>(µm) | Length<br>(m) | Reels per pallet<br>(pcs) | Pallet Dimensions (cm) | Pallet Height<br>(m) |
| Non-UV Stabilized       |               |                   |               |                           |                        |                      |
| Sugar Beet/Maize        | 950           | 13                | 2400          | 20                        | 112 x 130              | ± 1.10               |
| Sugar Beet/Maize        | 1280          | 13                | 2400          | 20                        | 112 x 130              | ± 1.10               |
| Silage                  | 1280          | 16                | 2000          | 20                        | 112 x 130              | ± 1.10               |
| Silage                  | 1380          | 16                | 2000          | 20                        | 112 x 147              | ± 1.10               |
| Haylage                 | 1380          | 20                | 1650          | 20                        | 114×147                | ± 1.10               |
| UV Stabilized           |               |                   |               |                           |                        |                      |
| Haylage                 | 1280          | 20                | 1650          | 20                        | 112×130                | ± 1.10               |