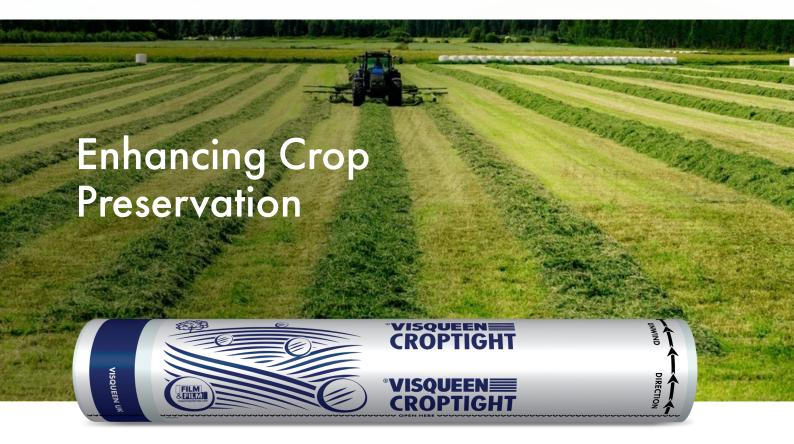

## VISQUEEN E CROPTIGHT

Visqueen Croptight, a PE film, which replaces netwrap on round bales. It not only secures bales effectively, but also aids the grass ensiling process, thanks to the increased oxygen barrier provided by the extra layers of film.

## VISQUEEN TO CROPTIGHT

Visqueen Croptight can be used to conserve multiple crops including grass, maize and sugar beet pulp. The use of Visqueen Croptight helps to produce a better quality forage whilst also allowing easier feeding and handling. As it is also made from polythene, Visqueen Croptight can be recycled alongside silage stretch film.