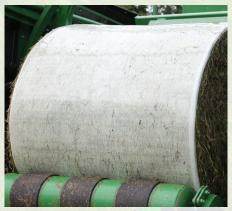

## VISQUEEN E CROPTIGHT

Visqueen Croptight, a PE film, which replaces netwrap on round bales. It not only secures bales effectively, but also aids the grass ensiling process, thanks to the increased oxygen barrier provided by the extra layers of film.

The advanced manufacturing methods used in the production of Visqueen Croptight pre-orientated net replacement film ensure the production of a high performance film designed for use on next generation combi-wrappers with Film&Film wrapping capability.