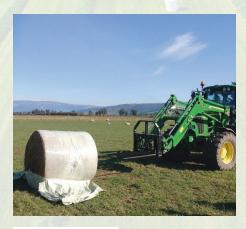

## VISQUEEN E CROPTIGHT

Visqueen Croptight, a PE film, which replaces netwrap on round bales. It not only secures bales effectively, but also aids the grass ensiling process, thanks to the increased oxygen barrier provided by the extra layers of film.

## VISQUEEN TO CROPTIGHT

Visqueen Croptight can be used to conserve multiple crops including grass, maize and sugar beet pulp. The use of Visqueen Croptight helps to produce a better quality forage whilst also allowing easier feeding and handling. As it is also made from polythene, Visqueen Croptight can be recycled alongside silage stretch film.